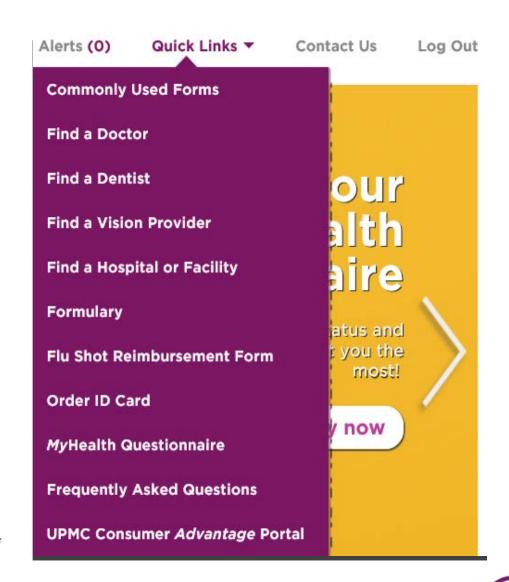

#### On the MyHealth OnLine homepage, click Quick Links at the top of the page

Quick Links ▼

Contact Us

Log Out

Take a Healthy Step

My Account

Messages and Alerts (0)

**SEARCH FOR** 

DOCTOR

**PHARMACY SERVICES** 

HOME

BETTER HEALTH AND WELLNESS

**REWARDS AND INCENTIVES** 

**SPENDING AND CLAIMS** 

**COVERAGE AND BENEFITS** 

SMART HEALTHCARE

Then click on UPMC Consumer Advantage Portal. This takes you to the UPMC Consumer Advantage HSA welcome page.

You will immediately be prompted to read and accept the Terms and Conditions. This will only occur upon your initial login.