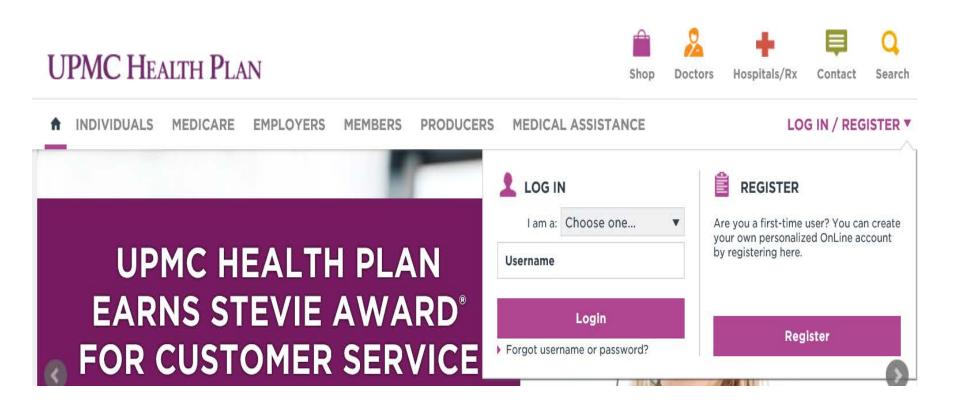

### **UPMC Consumer** *Advantage* **HSA portal access**

You have easy 24/7 online access to view and manage your HSA account.

Log in to *My*Health *OnLine* by following this path: www.upmchealthplan.com > Member Login/Register

(If you're new to *My*Health OnLine, click Register and follow the directions.)